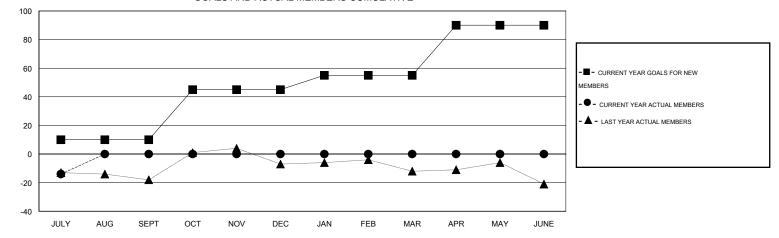

## GMT: Judy Hankom

| LOCATION | WISCONSIN   |
|----------|-------------|
| LOCATION | 11000110111 |

 $\mathsf{GMT} \mathsf{\,CA} \ 1$ 

| Clubs                 |                  |           |                  | Members               |               |                    |                                     |                    |                  |
|-----------------------|------------------|-----------|------------------|-----------------------|---------------|--------------------|-------------------------------------|--------------------|------------------|
| RESULTS FOR 2015-2016 |                  |           |                  | RESULTS FOR 2015-2016 |               |                    |                                     |                    |                  |
| QUARTER               | NEW CLUB<br>GOAL | NEW CLUBS | DROPPED<br>CLUBS | NET<br>GAIN/LOSS      | QUARTER       | NEW MEMBER<br>GOAL | CHARTER AND<br>NEW MEMBERS<br>ADDED | DROPPED<br>MEMBERS | NET<br>GAIN/LOSS |
| JULY/AUG/SEPT         | 0                | 0         | 0                | 0                     | JULY/AUG/SEPT | 10                 | 9                                   | 23                 | -14              |
| OCT/NOV/DEC           | 1                | 0         | 0                | 0                     | OCT/NOV/DEC   | 35                 | 0                                   | 0                  | 0                |
| JAN/FEB/MAR           | 0                | 0         | 0                | 0                     | JAN/FEB/MAR   | 10                 | 0                                   | 0                  | 0                |
| APR/MAY/JUNE          | 1                | 0         | 0                | 0                     | APR/MAY/JUNE  | 35                 | 0                                   | 0                  | 0                |